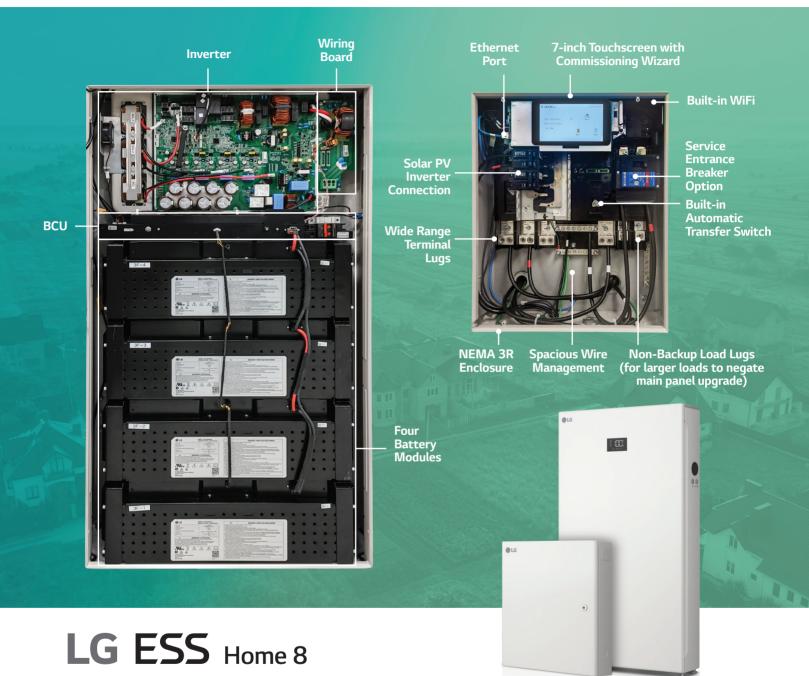

## Unpack the Home 8 Energy Storage System

The **LG Electronics Home 8 Energy Storage System** is an all-in-one sustainable energy solution designed with a grid-connected inverter, integrated battery, and innovative Smart Energy Box (SE Box) to protect from outages, rolling blackouts, peak energy shifts, and more.

With a built-in Power Management System included in the SE Box, Home 8 can monitor power usage and grid status, PV generation, consumer electricity plan, and weather forecast to provide optimal charging/ discharging operation. And with the Automatic Transfer Switch function enabled, Home 8 can seamlessly switch to backup power during an outage.