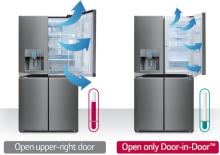

### Less Cold Air Loss\*

You can reduce cold air loss in the refrigerator when you open the Door-in-Door™.

You can store your food fresher for longer with LG Door-in-Door™.

| Туре               | 10 sec. | 20 sec. | 30 sec.      |
|--------------------|---------|---------|--------------|
| Multi-Door         | 47.3%   | 33.8%   | 24.3%        |
| * Tested by Intert | ek      |         |              |
| Based on Interte   |         |         | rdina to I G |

internal test method, measuring percentage reduction in exchange rate of air when opening Door-in-Door compared to fridge door for 10 seconds. Results may

vary by models and duration of door opening.