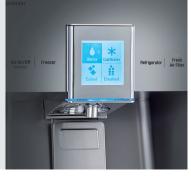

## **Measured Fill**

The Measured Fill helps make cooking convenient. It provides up to 8 different liquid measurements that lets you select the exact amount of filtered water you need, whether it's in ounces, cups or liters.

8 different increment settings

cups 1/4, 1/3, 1/2, 2/3, 3/4, 1, 2, 4
ml 100, 200, 300, 400, 500, 750, 1000, 1500
oz 2, 4, 6, 8, 10, 16, 24, 32

Its sliding table can be adjusted to accommodate different size containers such as bottle and bowls.

#### Premium Dispenser Design

LG's premium LCD panel makes it easy to use various dispenser functions.

1 Cup

16 oz.

Bottled Water

Pitcher Size