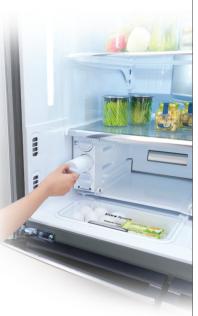

### Stainless Steel Water Tank

Features a stainless steel water tank.

Water Tank stores water up to 1.4L (47.3 oz.).