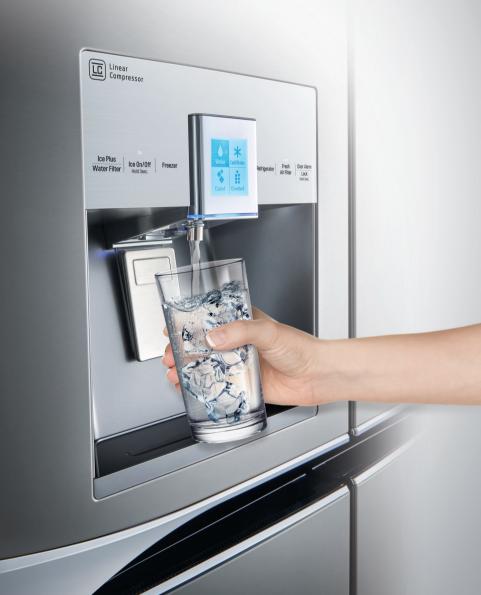

## **Measured Fill**

The Measured Fill helps make cooking convenient. It provides up to 8 different liquid measurements that lets you select the exact amount of filtered water you need, whether it's in ounces, cups or liters.

8 different increment settings

cups 1/4, 1/3, 1/2, 2/3, 3/4, 1, 2, 4
ml 100, 200, 300, 400, 500, 750, 1000, 1500
oz 2, 4, 6, 8, 10, 16, 24, 32

Its sliding table can be adjusted to accommodate different size containers such as bottle and bowls.

#### Premium Dispenser Design

LG's premium LCD panel makes it easy to use various dispenser functions.

1 Cup

16 oz.

Bottled Water

Pitcher Size