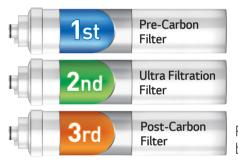

## THE WORLD'S FIRST REFRIGERATOR WITH 3-TIER FILTRATION<sup>™</sup> SYSTEM

[PRE-CARBON FILTER, UF FILTER, AND POST-CARBON FILTER]

# LG 3-TIER FILTRATION<sup>™</sup> SYSTEM

## CLEAN AND ODORLESS DRINKING WATER

Ensure your family's water and ice is great-tasting and clean with LG 3-Tier Filter French Door Refrigerators.

Designed to reduce many contaminants found in water, it provides crisp and refreshing water & ice with no chlorine taste and odor.

Reduces up to 99.99% of bacteria found in water.

**Reduce** residual chlorine, heavy metals, particles, and organic chemicals.