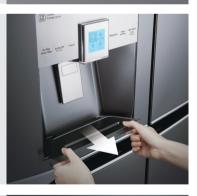

## **Measured Fill**

The Measured Fill helps make cooking convenient. It provides up to 8 different liquid measurements that lets you select the exact amount of filtered water you need, whether it's in ounces, cups or liters.

8 different increment settings

cups 1/4, 1/3, 1/2, 2/3, 3/4, 1, 2, 4
ml 100, 200, 300, 400, 500, 750, 1000, 1500
oz 2, 4, 6, 8, 10, 16, 24, 32

Its sliding table can be adjusted to accommodate different size containers such as bottle and bowls.

#### Premium Dispenser Design

LG's premium LCD panel makes it easy to use various dispenser functions.

1 Cup

16 oz.

Bottled Water

Pitcher Size