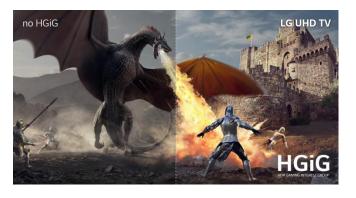

### HGiG, Immerse Yourself in the Game

HGiG (HDR Gaming Interest Group) recognizes the TV's performance and picture quality, then tunes the HDR graphics to provide the ultimate HDR gaming experience.