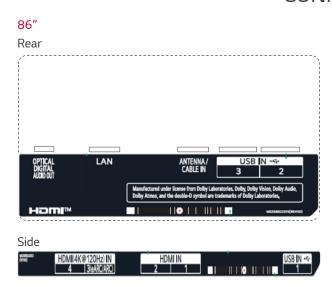

# **CONNECTIVITY**

Rear

#### 75" / 65" / 55" / 50" / 43"

ANTENNA/
CABLE IN

2(ARC/ARC)

1

USB IN -G1

<sup>\*</sup> Dimensions & Jack Panels may differ from the above image, so please contact LG sales team to verify before ordering.