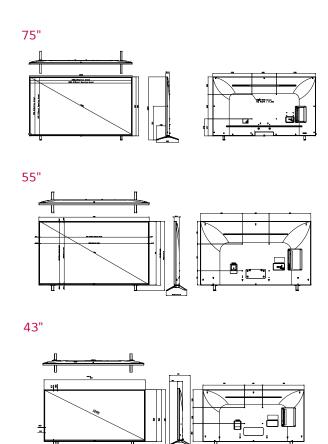

## **DIMENSION**

(unit: mm)

#### UR801C (Australia)

|                            |                                                                                                                                                                                                                                                                                                                                                                                  |                                              |                                                                                                                                                              | UROUTC (Australia)                                                                                                                                       |                                                                            |                                                                           |  |  |
|----------------------------|----------------------------------------------------------------------------------------------------------------------------------------------------------------------------------------------------------------------------------------------------------------------------------------------------------------------------------------------------------------------------------|----------------------------------------------|--------------------------------------------------------------------------------------------------------------------------------------------------------------|----------------------------------------------------------------------------------------------------------------------------------------------------------|----------------------------------------------------------------------------|---------------------------------------------------------------------------|--|--|
|                            | Screen Size 86 / 75 / 65 / 55 / 50 / 43                                                                                                                                                                                                                                                                                                                                          |                                              |                                                                                                                                                              |                                                                                                                                                          |                                                                            |                                                                           |  |  |
| Display S                  | Resolution                                                                                                                                                                                                                                                                                                                                                                       |                                              |                                                                                                                                                              | 3,840 <b>x</b> 2,160 (4K UHD)                                                                                                                            |                                                                            |                                                                           |  |  |
|                            | Screen Type                                                                                                                                                                                                                                                                                                                                                                      | Screen Type                                  |                                                                                                                                                              | LCD (LED Backlight)                                                                                                                                      |                                                                            |                                                                           |  |  |
|                            | Brightness                                                                                                                                                                                                                                                                                                                                                                       |                                              | 86/75:330nit, 65/55/50:360nit, 43:270nit                                                                                                                     |                                                                                                                                                          |                                                                            |                                                                           |  |  |
|                            | Refresh rate                                                                                                                                                                                                                                                                                                                                                                     |                                              | 86inch: 120Hz; 75/65/55/50/43:60Hz                                                                                                                           |                                                                                                                                                          |                                                                            |                                                                           |  |  |
|                            | HDR                                                                                                                                                                                                                                                                                                                                                                              |                                              |                                                                                                                                                              | Active HDR (HDR10, HLG) Dynamic Tone Mapping                                                                                                             |                                                                            |                                                                           |  |  |
| Video<br>(Picture Quality) | Upscaler                                                                                                                                                                                                                                                                                                                                                                         |                                              | 86 : Al Upscaler , 75 / 65 / 55 / 50 / 43 : 4K Upscaler                                                                                                      |                                                                                                                                                          |                                                                            |                                                                           |  |  |
|                            | HGIG Mode                                                                                                                                                                                                                                                                                                                                                                        |                                              | Yes                                                                                                                                                          |                                                                                                                                                          |                                                                            |                                                                           |  |  |
|                            | Picture Mode                                                                                                                                                                                                                                                                                                                                                                     |                                              | Vivid, Standard, Eco, Cinema, Sports, Game, Filmmaker, (ISF) Expert (Bright<br>Room), (ISF) Expert (Dark Room),<br>Personalized Picture Wizard(86inch only), |                                                                                                                                                          |                                                                            |                                                                           |  |  |
|                            | Sound Output / Channel                                                                                                                                                                                                                                                                                                                                                           |                                              | 20 W (10 W per Channel) / 2.0 ch                                                                                                                             |                                                                                                                                                          |                                                                            |                                                                           |  |  |
| Audio                      | Al Sound Pro                                                                                                                                                                                                                                                                                                                                                                     |                                              |                                                                                                                                                              | Al Sound Pro (Virtual 5.1.2 Up-mix)                                                                                                                      |                                                                            |                                                                           |  |  |
|                            | Bluetooth Surround Ready / LG Sound Sync                                                                                                                                                                                                                                                                                                                                         |                                              | Yes (Required Bluetooth) / Yes (Required Bluetooth)                                                                                                          |                                                                                                                                                          |                                                                            |                                                                           |  |  |
| Broadcasting<br>System     | Digital TV Reception (Terrestrial, Cable, Satellite)                                                                                                                                                                                                                                                                                                                             |                                              | DVB-T2/T ,DVB-C                                                                                                                                              |                                                                                                                                                          |                                                                            |                                                                           |  |  |
|                            | Analog TV Reception                                                                                                                                                                                                                                                                                                                                                              |                                              |                                                                                                                                                              | Yes                                                                                                                                                      |                                                                            |                                                                           |  |  |
| Al Function                | Al Home, Al Recommendation, Intelligent Edit, Home Hub, Apple Home kit, Mobile<br>Connectivity, Screen Share, Airplay2,                                                                                                                                                                                                                                                          |                                              |                                                                                                                                                              |                                                                                                                                                          |                                                                            |                                                                           |  |  |
| Smart Feature              | webOS Smart TV, ThinQIntelligent Voice Recognition,Magic Remote Control,Amazon Alexa,Next Picks,App Store,Web Browser, LG Channels,<br>Live Plus,Sports Alert,TMusic Service,Smartphone Remote App, Wi-Fi TV On, EPG (8 days), Bluetooth Low Energy On (Required Bluetooth),<br>Network File Browser, Block Access to Harmful Site, Hotel Mode, Mirroring,Casting, Media Player, |                                              |                                                                                                                                                              |                                                                                                                                                          |                                                                            |                                                                           |  |  |
| Connectivity               | 75/65/55/50/43: HDMI (3,eARC(HDMI2)), USB2.0(2), Wi-Fi ,BT(5.0),LAN (1), Digital Audio Out (Optical) (1), RF in(1)  86: HDMI (4,eARC(HDMI3)), USB2.0(2),Wi-Fi, BT(5.0),LAN (1), Digital Audio Out (Optical) (1), RF In (1)                                                                                                                                                       |                                              |                                                                                                                                                              |                                                                                                                                                          |                                                                            |                                                                           |  |  |
| Power                      | Power Supply                                                                                                                                                                                                                                                                                                                                                                     |                                              | AC 100-240 V -, 50/60 Hz                                                                                                                                     |                                                                                                                                                          |                                                                            |                                                                           |  |  |
|                            | Standby Power Consumption                                                                                                                                                                                                                                                                                                                                                        |                                              | Under 0.5 W                                                                                                                                                  |                                                                                                                                                          |                                                                            |                                                                           |  |  |
|                            | Energy Saving Mode                                                                                                                                                                                                                                                                                                                                                               |                                              | Yes                                                                                                                                                          |                                                                                                                                                          |                                                                            |                                                                           |  |  |
|                            | Illuminance Green Sensor                                                                                                                                                                                                                                                                                                                                                         |                                              | Yes                                                                                                                                                          |                                                                                                                                                          |                                                                            |                                                                           |  |  |
|                            | Energy Standard                                                                                                                                                                                                                                                                                                                                                                  |                                              | Yes                                                                                                                                                          |                                                                                                                                                          |                                                                            |                                                                           |  |  |
|                            | Remote                                                                                                                                                                                                                                                                                                                                                                           |                                              | Magic Remote                                                                                                                                                 |                                                                                                                                                          |                                                                            |                                                                           |  |  |
| Accessory                  | Power Cable                                                                                                                                                                                                                                                                                                                                                                      |                                              | 86/75 : Attached; 65/55/50/43 : Detachable                                                                                                                   |                                                                                                                                                          |                                                                            |                                                                           |  |  |
|                            |                                                                                                                                                                                                                                                                                                                                                                                  | Dimension                                    | n With Stand (mm)                                                                                                                                            | Dimension W/O Stand (mm)                                                                                                                                 | Weial                                                                      | ht (kg)                                                                   |  |  |
| Mechanical Spec.           | Inch                                                                                                                                                                                                                                                                                                                                                                             |                                              | x H x D                                                                                                                                                      | . , ,                                                                                                                                                    | With Stand                                                                 |                                                                           |  |  |
|                            | W/O Packing                                                                                                                                                                                                                                                                                                                                                                      | [75] 167<br>[65] 145<br>[55] 123<br>[50] 112 | 7 x 1164 x 362<br>8 x 1027 x 361<br>4 x 906 x 269<br>5 x 776 x 231<br>1 x 713 x 231<br>x 621 x 216                                                           | [86] 1927 x 1104 x 59.9<br>[75] 1678 x 964 x 59.9<br>[65] 1454 x 838 x 57.7<br>[55] 1235 x 715 x 57.5<br>[50] 1121 x 651 x 57.1<br>[43] 967 x 564 x 57.1 | [86] 45.9<br>[75] 31.8<br>[65] 21.7<br>[55] 14.2<br>[50] 11.9<br>[43] 8.9  | [86] 45.2<br>[75] 31.4<br>[65] 21.4<br>[55] 14.0<br>[50] 11.7<br>[43] 8.8 |  |  |
|                            | With Packing                                                                                                                                                                                                                                                                                                                                                                     | [75] 18<br>[65] 16<br>[55] 13<br>[50] 12     | 115 x 1215 x 228<br>320 x 1115 x 200<br>500 x 970 x 172<br>360 x 810 x 162<br>215 x 775 x 152<br>055 x 660 x 142                                             |                                                                                                                                                          | [86] 58.4<br>[75] 40.7<br>[65] 27.7<br>[55] 19.0<br>[50] 14.6<br>[43] 10.7 |                                                                           |  |  |