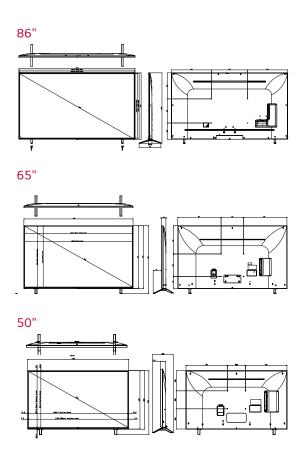

## **DIMENSION**

(unit: mm)

#### UR801C (Australia)

|                            |                                                                                                                                                                                                                                                                                                                                                                                  |                                              |                                                                                                                                                              | UROUTC (Australia)                                                                                                                                       |                                                                            |                                                                           |  |  |
|----------------------------|----------------------------------------------------------------------------------------------------------------------------------------------------------------------------------------------------------------------------------------------------------------------------------------------------------------------------------------------------------------------------------|----------------------------------------------|--------------------------------------------------------------------------------------------------------------------------------------------------------------|----------------------------------------------------------------------------------------------------------------------------------------------------------|----------------------------------------------------------------------------|---------------------------------------------------------------------------|--|--|
|                            | Screen Size 86 / 75 / 65 / 55 / 50 / 43                                                                                                                                                                                                                                                                                                                                          |                                              |                                                                                                                                                              |                                                                                                                                                          |                                                                            |                                                                           |  |  |
| Display S                  | Resolution                                                                                                                                                                                                                                                                                                                                                                       |                                              |                                                                                                                                                              | 3,840 <b>x</b> 2,160 (4K UHD)                                                                                                                            |                                                                            |                                                                           |  |  |
|                            | Screen Type                                                                                                                                                                                                                                                                                                                                                                      | Screen Type                                  |                                                                                                                                                              | LCD (LED Backlight)                                                                                                                                      |                                                                            |                                                                           |  |  |
|                            | Brightness                                                                                                                                                                                                                                                                                                                                                                       |                                              | 86/75:330nit, 65/55/50:360nit, 43:270nit                                                                                                                     |                                                                                                                                                          |                                                                            |                                                                           |  |  |
|                            | Refresh rate                                                                                                                                                                                                                                                                                                                                                                     |                                              | 86inch: 120Hz; 75/65/55/50/43:60Hz                                                                                                                           |                                                                                                                                                          |                                                                            |                                                                           |  |  |
|                            | HDR                                                                                                                                                                                                                                                                                                                                                                              |                                              |                                                                                                                                                              | Active HDR (HDR10, HLG) Dynamic Tone Mapping                                                                                                             |                                                                            |                                                                           |  |  |
| Video<br>(Picture Quality) | Upscaler                                                                                                                                                                                                                                                                                                                                                                         |                                              | 86 : Al Upscaler , 75 / 65 / 55 / 50 / 43 : 4K Upscaler                                                                                                      |                                                                                                                                                          |                                                                            |                                                                           |  |  |
|                            | HGIG Mode                                                                                                                                                                                                                                                                                                                                                                        |                                              | Yes                                                                                                                                                          |                                                                                                                                                          |                                                                            |                                                                           |  |  |
|                            | Picture Mode                                                                                                                                                                                                                                                                                                                                                                     |                                              | Vivid, Standard, Eco, Cinema, Sports, Game, Filmmaker, (ISF) Expert (Bright<br>Room), (ISF) Expert (Dark Room),<br>Personalized Picture Wizard(86inch only), |                                                                                                                                                          |                                                                            |                                                                           |  |  |
|                            | Sound Output / Channel                                                                                                                                                                                                                                                                                                                                                           |                                              | 20 W (10 W per Channel) / 2.0 ch                                                                                                                             |                                                                                                                                                          |                                                                            |                                                                           |  |  |
| Audio                      | Al Sound Pro                                                                                                                                                                                                                                                                                                                                                                     |                                              |                                                                                                                                                              | Al Sound Pro (Virtual 5.1.2 Up-mix)                                                                                                                      |                                                                            |                                                                           |  |  |
|                            | Bluetooth Surround Ready / LG Sound Sync                                                                                                                                                                                                                                                                                                                                         |                                              | Yes (Required Bluetooth) / Yes (Required Bluetooth)                                                                                                          |                                                                                                                                                          |                                                                            |                                                                           |  |  |
| Broadcasting<br>System     | Digital TV Reception (Terrestrial, Cable, Satellite)                                                                                                                                                                                                                                                                                                                             |                                              | DVB-T2/T ,DVB-C                                                                                                                                              |                                                                                                                                                          |                                                                            |                                                                           |  |  |
|                            | Analog TV Reception                                                                                                                                                                                                                                                                                                                                                              |                                              |                                                                                                                                                              | Yes                                                                                                                                                      |                                                                            |                                                                           |  |  |
| Al Function                | Al Home, Al Recommendation, Intelligent Edit, Home Hub, Apple Home kit, Mobile<br>Connectivity, Screen Share, Airplay2,                                                                                                                                                                                                                                                          |                                              |                                                                                                                                                              |                                                                                                                                                          |                                                                            |                                                                           |  |  |
| Smart Feature              | webOS Smart TV, ThinQIntelligent Voice Recognition,Magic Remote Control,Amazon Alexa,Next Picks,App Store,Web Browser, LG Channels,<br>Live Plus,Sports Alert,TMusic Service,Smartphone Remote App, Wi-Fi TV On, EPG (8 days), Bluetooth Low Energy On (Required Bluetooth),<br>Network File Browser, Block Access to Harmful Site, Hotel Mode, Mirroring,Casting, Media Player, |                                              |                                                                                                                                                              |                                                                                                                                                          |                                                                            |                                                                           |  |  |
| Connectivity               | 75/65/55/50/43: HDMI (3,eARC(HDMI2)), USB2.0(2), Wi-Fi ,BT(5.0),LAN (1), Digital Audio Out (Optical) (1), RF in(1)  86: HDMI (4,eARC(HDMI3)), USB2.0(2),Wi-Fi, BT(5.0),LAN (1), Digital Audio Out (Optical) (1), RF In (1)                                                                                                                                                       |                                              |                                                                                                                                                              |                                                                                                                                                          |                                                                            |                                                                           |  |  |
| Power                      | Power Supply                                                                                                                                                                                                                                                                                                                                                                     |                                              | AC 100-240 V -, 50/60 Hz                                                                                                                                     |                                                                                                                                                          |                                                                            |                                                                           |  |  |
|                            | Standby Power Consumption                                                                                                                                                                                                                                                                                                                                                        |                                              | Under 0.5 W                                                                                                                                                  |                                                                                                                                                          |                                                                            |                                                                           |  |  |
|                            | Energy Saving Mode                                                                                                                                                                                                                                                                                                                                                               |                                              | Yes                                                                                                                                                          |                                                                                                                                                          |                                                                            |                                                                           |  |  |
|                            | Illuminance Green Sensor                                                                                                                                                                                                                                                                                                                                                         |                                              | Yes                                                                                                                                                          |                                                                                                                                                          |                                                                            |                                                                           |  |  |
|                            | Energy Standard                                                                                                                                                                                                                                                                                                                                                                  |                                              | Yes                                                                                                                                                          |                                                                                                                                                          |                                                                            |                                                                           |  |  |
|                            | Remote                                                                                                                                                                                                                                                                                                                                                                           |                                              | Magic Remote                                                                                                                                                 |                                                                                                                                                          |                                                                            |                                                                           |  |  |
| Accessory                  | Power Cable                                                                                                                                                                                                                                                                                                                                                                      |                                              | 86/75 : Attached; 65/55/50/43 : Detachable                                                                                                                   |                                                                                                                                                          |                                                                            |                                                                           |  |  |
|                            |                                                                                                                                                                                                                                                                                                                                                                                  | Dimension                                    | n With Stand (mm)                                                                                                                                            | Dimension W/O Stand (mm)                                                                                                                                 | Weial                                                                      | ht (kg)                                                                   |  |  |
| Mechanical Spec.           | Inch                                                                                                                                                                                                                                                                                                                                                                             |                                              | x H x D                                                                                                                                                      | . , ,                                                                                                                                                    | With Stand                                                                 |                                                                           |  |  |
|                            | W/O Packing                                                                                                                                                                                                                                                                                                                                                                      | [75] 167<br>[65] 145<br>[55] 123<br>[50] 112 | 7 x 1164 x 362<br>8 x 1027 x 361<br>4 x 906 x 269<br>5 x 776 x 231<br>1 x 713 x 231<br>x 621 x 216                                                           | [86] 1927 x 1104 x 59.9<br>[75] 1678 x 964 x 59.9<br>[65] 1454 x 838 x 57.7<br>[55] 1235 x 715 x 57.5<br>[50] 1121 x 651 x 57.1<br>[43] 967 x 564 x 57.1 | [86] 45.9<br>[75] 31.8<br>[65] 21.7<br>[55] 14.2<br>[50] 11.9<br>[43] 8.9  | [86] 45.2<br>[75] 31.4<br>[65] 21.4<br>[55] 14.0<br>[50] 11.7<br>[43] 8.8 |  |  |
|                            | With Packing                                                                                                                                                                                                                                                                                                                                                                     | [75] 18<br>[65] 16<br>[55] 13<br>[50] 12     | 115 x 1215 x 228<br>320 x 1115 x 200<br>500 x 970 x 172<br>360 x 810 x 162<br>215 x 775 x 152<br>055 x 660 x 142                                             |                                                                                                                                                          | [86] 58.4<br>[75] 40.7<br>[65] 27.7<br>[55] 19.0<br>[50] 14.6<br>[43] 10.7 |                                                                           |  |  |