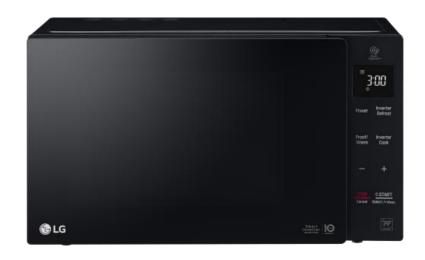

## **MS4236DB**

| Design          |                               |
|-----------------|-------------------------------|
| Finish          | Black with Black Glass        |
| Door Type       | Side Swing with Pocket Handle |
| Door Glass      | Black Glass                   |
| Controller Type | Touch Panel                   |
| Display         |                               |
| Туре            | White LED                     |
| Clock           | $\checkmark$                  |
| Time Remaining  | $\checkmark$                  |

### **Control Panel**

Design

| Options     |                       |
|-------------|-----------------------|
| Child Lock  | $\checkmark$          |
| Quick Start | $\checkmark$          |
|             | (30 Second Invervals) |