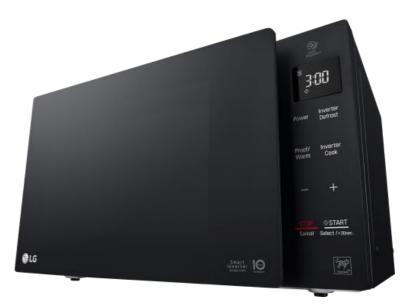

## **MS4236DB**

| Design          |                               |
|-----------------|-------------------------------|
| Finish          | Black with Black Glass        |
| Door Type       | Side Swing with Pocket Handle |
| Door Glass      | Black Glass                   |
| Controller Type | Touch Panel                   |
| Display         |                               |
| Туре            | White LED                     |
| Clock           | $\checkmark$                  |
| Time Remaining  | $\checkmark$                  |