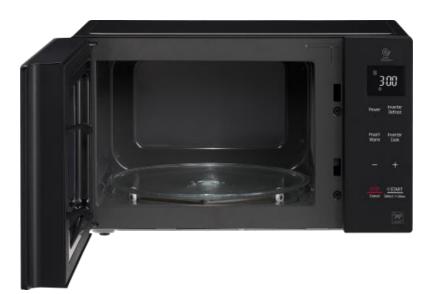

| Cavity         |                    |
|----------------|--------------------|
| Overall Volume | 42L                |
| Interior Type  | Easy Clean Coating |
|                | (Anti-Bacterial)   |
| Turntable Size | Ø 360mm            |
| Turntable Type | Glass              |
|                |                    |