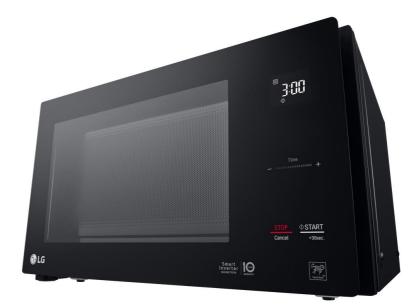

## Anti-Bacterial EasyClean® Eliminates 99.99% of harmful bacteria.

**Stable Turntable** Prevents off-center items from tipping or spilling.

| Design          |                               |
|-----------------|-------------------------------|
| Finish          | Black                         |
| Door Type       | Side Swing with Hidden Handle |
| Door Glass      | Clear                         |
| Controller Type | Touch                         |
| Display         |                               |
| Туре            | White LED                     |
| Clock           | $\checkmark$                  |
| Time Remaining  | $\checkmark$                  |