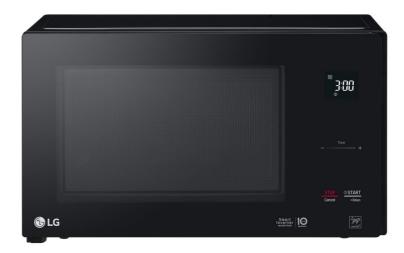

## Anti-Bacterial EasyClean® Eliminates 99.99% of harmful bacteria.

**Stable Turntable** Prevents off-center items from tipping or spilling.

| Design          |                               |
|-----------------|-------------------------------|
| Finish          | Black                         |
| Door Type       | Side Swing with Hidden Handle |
| Door Glass      | Clear                         |
| Controller Type | Touch                         |
| Display         |                               |
| Туре            | White LED                     |
| Clock           | $\checkmark$                  |
| Time Remaining  | $\checkmark$                  |

| Cavity         |                    |
|----------------|--------------------|
| Overall Volume | 42L                |
| Interior Type  | Easy Clean Coating |
|                | (Anti-Bacterial)   |
| Turntable Size | Ø 360mm            |
| Turntable Type | Glass              |
|                |                    |

## Manual Cook Menus

Inverter Defrost

4 (Meat, Poultry, Fish, Bread)

| Dimensions              |                       |
|-------------------------|-----------------------|
| Unit <i>(W x D x H)</i> | 540mm x 434mm x 310mm |
| Packaging (W x D x H)   | 610mm x 490mm x 335mm |
| Weight <i>(Unit)</i>    | 11.3kg                |
|                         |                       |