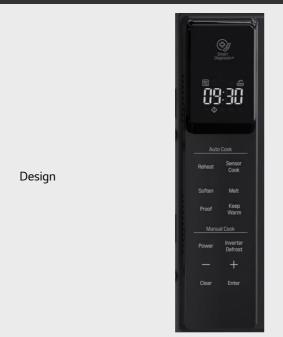

#### **Control Panel**

| Options     |                       |
|-------------|-----------------------|
| Child Lock  | $\checkmark$          |
| Quick Start | $\checkmark$          |
|             | (30 Second Invervals) |

| Auto Cook Menus |                                                                                                                         |
|-----------------|-------------------------------------------------------------------------------------------------------------------------|
| Reheat          | 8                                                                                                                       |
|                 | (Beverage, Casserole, Dinner<br>Plate, Muffin, Pie, Pizza, Rice,<br>Soup)                                               |
| Soften          | 3                                                                                                                       |
|                 | (Butter, Cream Cheese, Ice Cream)                                                                                       |
| Melt            | 3                                                                                                                       |
|                 | (Butter, Cheese, Chocolate)                                                                                             |
| Proof           | 1                                                                                                                       |
|                 | (Yoghurt)                                                                                                               |
| Sensor Cook     | 8                                                                                                                       |
|                 | (Bacon, Casserole, Fresh<br>Vegetables, Frozen Meat Pie,<br>Frozen Vegetables, Jacket<br>Potatoes, Rice/Pasta, Risotto) |
| Keep Warm       | 1                                                                                                                       |
|                 |                                                                                                                         |

## Manual Cook Menus

Inverter Defrost

4 (Meat, Poultry, Fish, Bread)

| Dimensions              |                       |
|-------------------------|-----------------------|
| Unit <i>(W x D x H)</i> | 540mm x 434mm x 310mm |
| Packaging (W x D x H)   | 610mm x 490mm x 335mm |
| Weight <i>(Unit)</i>    | 11.3kg                |
|                         |                       |