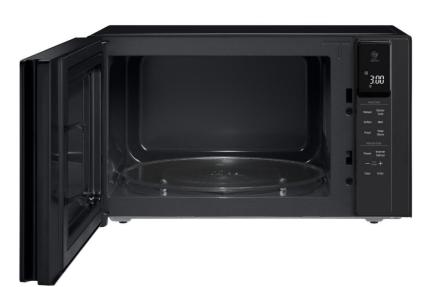

## Anti-Bacterial EasyClean® Eliminates 99.99% of harmful bacteria.

**Stable Turntable** Prevents off-center items from tipping or spilling.

| Design          |                               |
|-----------------|-------------------------------|
| Finish          | Black                         |
| Door Type       | Side Swing with Hidden Handle |
| Door Glass      | Clear                         |
| Controller Type | Touch                         |
| Display         |                               |
| Туре            | White LED                     |
| Clock           | $\checkmark$                  |
| Time Remaining  | $\checkmark$                  |

#### **Control Panel**

| Options     |                       |
|-------------|-----------------------|
| Child Lock  | $\checkmark$          |
| Quick Start | $\checkmark$          |
|             | (30 Second Invervals) |