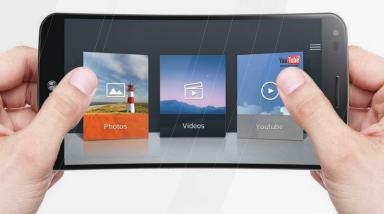

#### QUICKTHEATER

Get access to a world of entertainment from the lock screen. Just hold the LG G Flex horizontally and use two fingers to pull the screen open, bringing photo, video, and YouTube icons into focus.