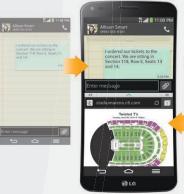

#### **DUAL WINDOW**

Divide the expansive 6.0" screen into separate windows, giving a comprehensive view of two apps for more effective multitasking.

17:00 PM