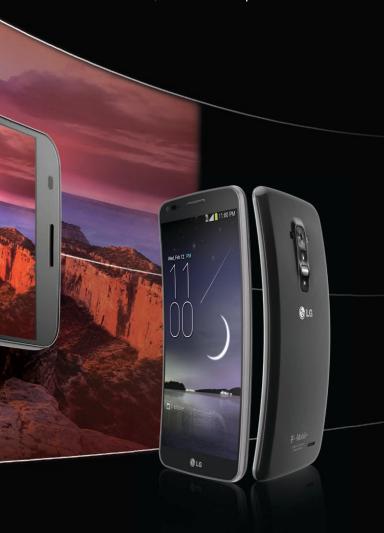

# The shape of innovation.

With LG, it's all possible.™

Perfect for the palm of your hand; made to match the contour of your face. Curved is the natural shape of the world around you, and now it is redefining the shape of the smartphone. The LG G Flex is innovation for the next generation, providing an ergonomic design and the most immersive viewing experience that is—quite literally—designed around you. LG G Flex... the world's first curved, flexible smartphone.

## COMFORTABLE FORM FACTOR

The world's first curved, flexible smartphone provides the ultimate ease of use, ideal for two-handed typing and one-handed scrolling.\*

\*The flexibility of this product is limited. This phone may be bent flat up to 180 degrees for a limited period of time only. Do not bend inward or twist.

## 6.0" CURVED HD OLED DISPLAY

When held horizontally, the innovative curved display is engineered to provide an immersive viewing experience at optimal angles. Videos will come alive on-screen with bright imagery and less distortion.

#### FLUID LOCK SCREEN

The lock screen strikes a balance between art and function, showing wallpaper that changes depending on the time of day or how the LG G Flex is held. And, the display has unique visual unlock effects with contextual sounds.