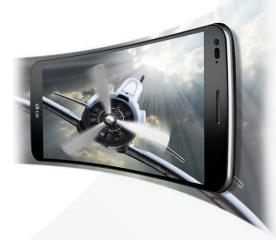

## 6.0" CURVED HD OLED DISPLAY

When held horizontally, the innovative curved display is engineered to provide an immersive viewing experience at optimal angles. Videos will come alive on-screen with bright imagery and less distortion.