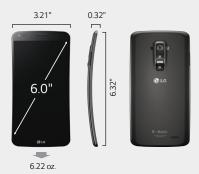

## Specifications

- · Platform: Android 4.2.2 (Jelly Bean)
- · Technology: GSM, CDMA, LTE
- Processor: 2.26 GHz Quad-Core, Qualcomm® Snapdragon 800
- · Network: GSM Quad Band/UMTS Tri Band/LTE Quad Band
- Frequencies: GSM 850/900/1800/1900 MHz, UMTS 850/1900/2100, LTE Bands 25/26/41
- · Data Transmission: GPRS, EDGE, UMTS, HSPA+, WCDMA, LTE
- Dimensions: 6.32" (H) x 3.21" (W) x 0.32" (D)
- Weight: 6.22 oz.
- Display: 6.0" Curved HD OLED Display (1280 x 720)
- · Battery Capacity: 3,400 mAh
- Talk Time: Up to 27 hours and 30 minutes (3G)\*
- · Onboard Memory: 32 GB (Up to 24 GB for User Memory)
- \* Certain features may use more power and cause actual time to vary.