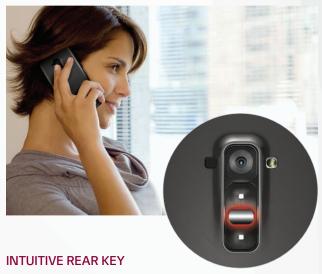

Located where your index finger naturally rests, the convenient placement provides a reassuring grip for ambidexterous use, making the LG G Flex easier to operate for both small and large hands.