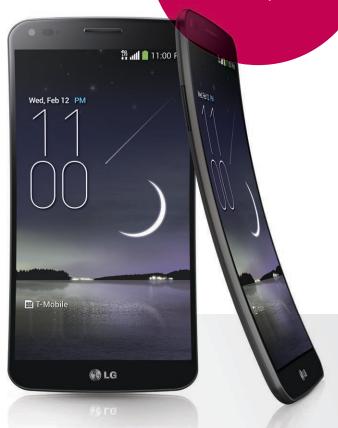

# The shape of innovation.

With LG, it's all possible.™

Perfect for the palm of your hand; made to match the contour of your face. Curved is the natural shape of the world around you, and now it is redefining the shape of the smartphone. The LG G Flex is innovation for the next generation, providing an ergonomic design and the most immersive viewing experience that is—quite literally—designed around you. LG G Flex... the world's first curved, flexible smartphone.

## COMFORTABLE FORM FACTOR

The world's first curved, flexible smartphone provides the ultimate ease of use, ideal for two-handed typing and one-handed scrolling.\*

\*The flexibility of this product is limited. This phone may be bent flat up to 180 degrees for a limited period of time only. Do not bend inward or twist.

## 6.0" CURVED HD OLED DISPLAY

When held horizontally, the innovative curved display is engineered to provide an immersive viewing experience at optimal angles. Videos will come alive on-screen with bright imagery and less distortion.

#### FLUID LOCK SCREEN

The lock screen strikes a balance between art and function, showing wallpaper that changes depending on the time of day or how the LG G Flex is held. And, the display has unique visual unlock effects with contextual sounds.