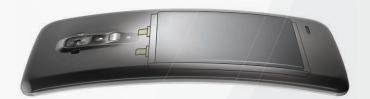

#### **CURVED BATTERY**

LG has created the world's first curved battery made to complement the curved design and slim shape of the LG G Flex. It touts a high capacity of 3,400 mAh to support all of your day-to-day activities.