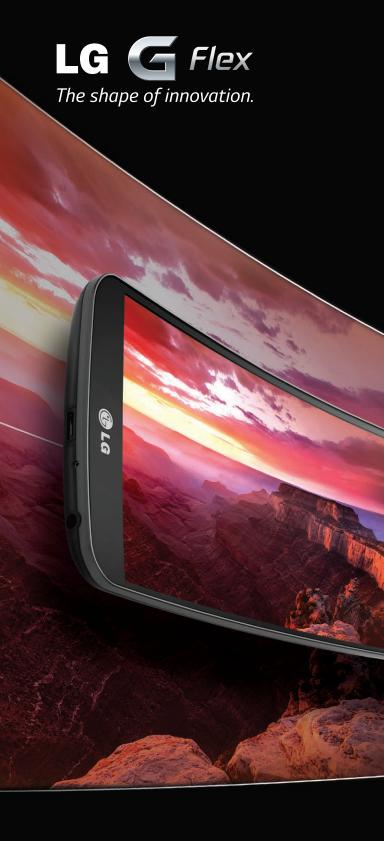

# The shape of innovation.

With LG, it's all possible.™

Perfect for the palm of your hand; made to match the contour of your face. Curved is the natural shape of the world around you, and now it is redefining the shape of the smartphone. The LG G Flex is innovation for the next generation, providing an ergonomic design and the most immersive viewing experience that is—quite literally—designed around you. LG G Flex... the world's first curved, flexible smartphone.

# Innovative Curved Design

## 6.0" CURVED HD OLED DISPLAY

When held horizontally, the innovative curved display is engineered to provide an immersive viewing experience at optimal angles. Videos will come alive on-screen with bright imagery and less distortion.