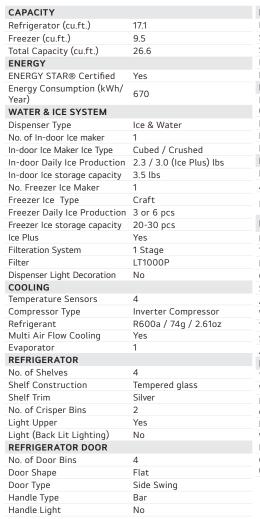

| FREEZER                                  |                                        |
|------------------------------------------|----------------------------------------|
| No. of Shelves                           | 5                                      |
| Shelf Construction                       | Tempered Glass                         |
| Shelf trim (décor color)                 | Silver                                 |
| No. of Drawers                           | 1                                      |
| Freezer Light Upper                      | Yes                                    |
| FREEZER DOOR                             |                                        |
| No. of Door Bins<br>(Construction)       | 2 / 1 Piece(Clear)                     |
| Door Shape                               | Flat                                   |
| Door Type                                | Side Swing                             |
| Handle Type                              | Bar                                    |
| MATERIALS AND FINISHES                   |                                        |
| Hidden Hinges                            | Yes                                    |
| All Available Colors                     | Printproof Stainless Steel             |
| Insulation                               | Low GWP and<br>Zero ODP Blowing Agent  |
| DISPLAY                                  |                                        |
| Display Type                             | Membrane / White LED                   |
| Temperature Controls                     | Electronic / Digital                   |
| Door Alarm                               | Yes                                    |
| Child Lock                               | Yes                                    |
| Smart Diagnosis                          | Yes                                    |
| Auto Closing Door Hinge                  | Yes (Cam Hinge Type)                   |
| Wifi Enabled                             | Yes                                    |
| ThinQ®                                   | Yes                                    |
| Sabbath Mode                             | Yes                                    |
| ADA Compliant                            | Yes                                    |
| DIMENSIONS/CLEARANCES                    | S/WEIGHTS                              |
| Total (WxHxD)                            | 35 7/8" x 70 1/2" x 36 5/16"           |
| Width                                    | 35 7/8"                                |
| Height (Top of Hinge or Door cap Décor)  | 70 1/2"                                |
| Depth (with Handles)                     | 36 5/16"                               |
| Width (Door Open 90° w/o<br>Handle       | 39 1/8"                                |
| Case Edge Clearance<br>(Door Fully Open) | 29 9/16"<br>(R) 17 3/16" / (L) 12 3/8" |
|                                          |                                        |

| Width (Door Open 90° with Handle)                                                                                                                                                                         | 43 7/8"                                                                                       |
|-----------------------------------------------------------------------------------------------------------------------------------------------------------------------------------------------------------|-----------------------------------------------------------------------------------------------|
| Width (Door Fully Open without Handle)                                                                                                                                                                    | 65 1/4"                                                                                       |
| Door Edge Clearance with<br>Handle                                                                                                                                                                        | 4 1/16"                                                                                       |
| Door Edge Clearance without Handle                                                                                                                                                                        | 1 11/16"                                                                                      |
| Height to Top of Case                                                                                                                                                                                     | 69"                                                                                           |
| Height (Floor to Top of Freezer Door)                                                                                                                                                                     | No F/D Model                                                                                  |
| Depth without Door                                                                                                                                                                                        | 32 1/8"                                                                                       |
| Depth without Handles                                                                                                                                                                                     | 33 7/8"                                                                                       |
| Depth (to Hinge Cover)                                                                                                                                                                                    | 23 1/4"                                                                                       |
| Depth (Total with Door Open)                                                                                                                                                                              | 51 5/16"                                                                                      |
| Depth (Draw Open Fully                                                                                                                                                                                    |                                                                                               |
| without Handle)                                                                                                                                                                                           | No F/D Model                                                                                  |
|                                                                                                                                                                                                           | No F/D Model<br>Sides 2", Top 2", Back 2"                                                     |
| without Handle)                                                                                                                                                                                           | ,                                                                                             |
| without Handle) Installation Clearance                                                                                                                                                                    | Sides 2", Top 2", Back 2"<br>37 3/8" x 72 5/8" x 34                                           |
| without Handle) Installation Clearance Carton Dimensions (WxHxD)                                                                                                                                          | Sides 2", Top 2", Back 2"<br>37 3/8" x 72 5/8" x 34<br>15/16"                                 |
| without Handle) Installation Clearance Carton Dimensions (WxHxD) Weight (Unit/Carton)                                                                                                                     | Sides 2", Top 2", Back 2"<br>37 3/8" x 72 5/8" x 34<br>15/16"                                 |
| without Handle) Installation Clearance Carton Dimensions (WxHxD) Weight (Unit/Carton) LIMITED WARRANTY                                                                                                    | Sides 2", Top 2", Back 2"<br>37 3/8" x 72 5/8" x 34<br>15/16"<br>242.5 lbs / 266.8 lbs        |
| without Handle) Installation Clearance Carton Dimensions (WxHxD) Weight (Unit/Carton) LIMITED WARRANTY Parts & Labor Sealed System                                                                        | Sides 2", Top 2", Back 2" 37 3/8" x 72 5/8" x 34 15/16" 242.5 lbs / 266.8 lbs  1 Year 5 Years |
| without Handle) Installation Clearance Carton Dimensions (WxHxD) Weight (Unit/Carton) LIMITED WARRANTY Parts & Labor Sealed System (Parts & Labor)                                                        | Sides 2", Top 2", Back 2" 37 3/8" x 72 5/8" x 34 15/16" 242.5 lbs / 266.8 lbs  1 Year 5 Years |
| without Handle) Installation Clearance Carton Dimensions (WxHxD) Weight (Unit/Carton) LIMITED WARRANTY Parts & Labor Sealed System (Parts & Labor) Compressor (Parts & Labor) Inverter compressor         | Sides 2", Top 2", Back 2" 37 3/8" x 72 5/8" x 34 15/16" 242.5 lbs / 266.8 lbs  1 Year 5 Years |
| without Handle) Installation Clearance Carton Dimensions (WxHxD) Weight (Unit/Carton) LIMITED WARRANTY Parts & Labor Sealed System (Parts & Labor) Compressor (Parts & Labor) Inverter compressor (Parts) | Sides 2", Top 2", Back 2" 37 3/8" x 72 5/8" x 34 15/16" 242.5 lbs / 266.8 lbs  1 Year 5 Years |