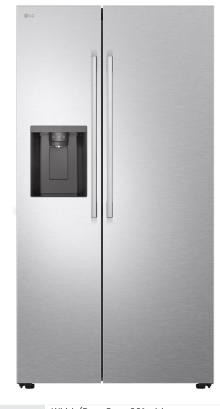

## **LL27T3530S**

26.6 cu.ft. Ultra Large Capacity Refrigerator

Premium Handle Design

SpacePlus® Ice System
IcePlus™

Dual Ice Maker with Craft Ice™

PrintProof™ Finish

Smooth Touch Dispenser

**AVAILABLE COLORS** 

PRINT PROOF STAINLESS STEEL